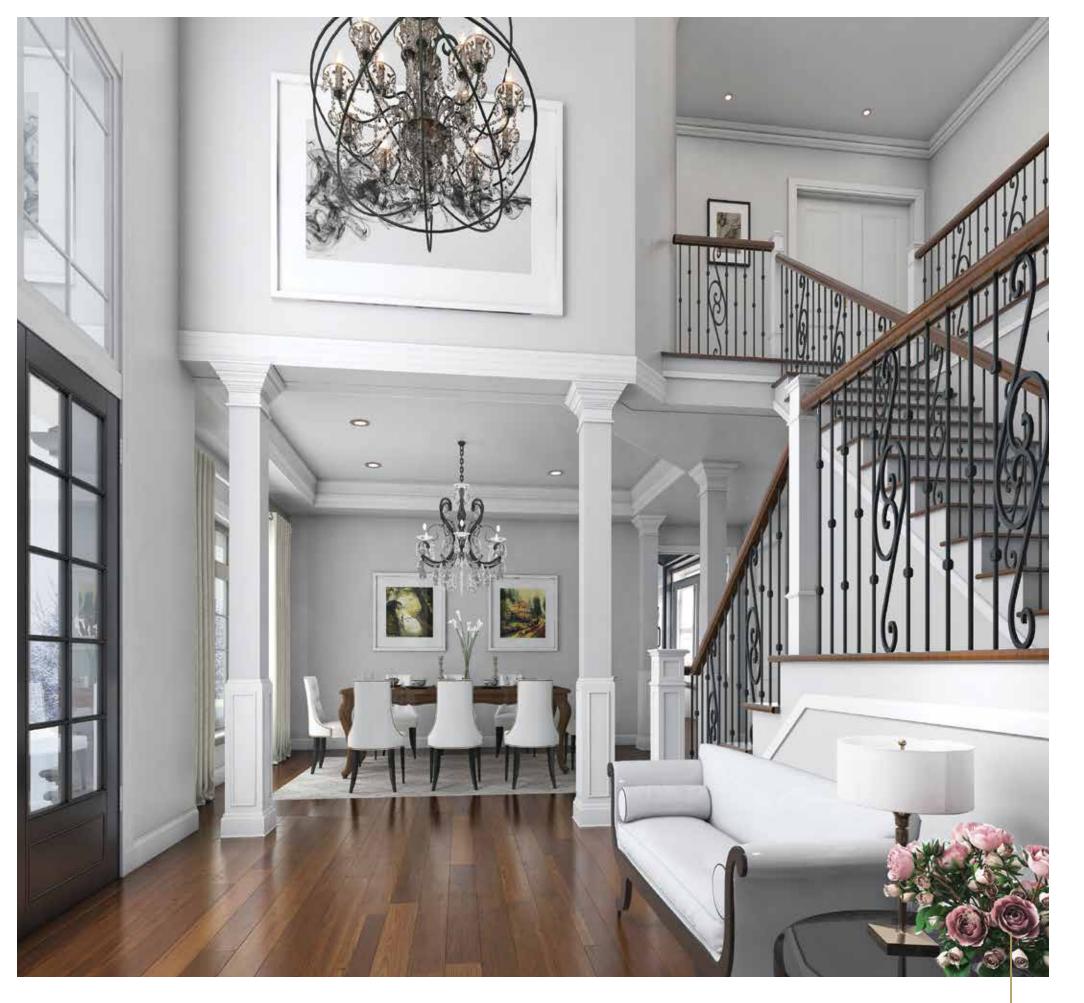

An impressive double-height foyer with masterful finishing details work in harmony to create an entrance of stunning proportions. Just beyond, the sophisticated coffered ceiling dining room awaits.